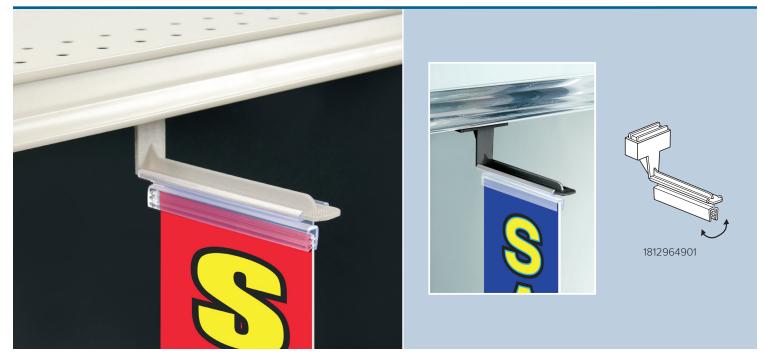

## Magnetic Under-Shelf Mount Sign Holder L-Style

## Features and Benefits

- Compatible with open-air coolers to add signs in the flag position
- SuperGrip<sup>®</sup> technology provides superior holding power
- Heavy-duty magnetic strength for extra holding power
- Sign Holder hinge allows signs to flex when bumped
- 4" L, two capacities to hold material up to .100", or .100"-.250" thick
- Black or beige ABS mount with magnetic base / clear
- PVC sign holder
- Assembled

## Under-shelf flag sign holder grabs attention

Sign placement and adjustment is fast and easy with the Magnetic Under-Shelf Mount Sign Holder, L-Style. Powerful magnet securely holds Sign Holder to metal fixture, including open air coolers. SuperGrip® technology provides superior holding power.

Ideal for metal shelving that requires frequent signing and resigning.

## Specifications

| Item No.   | Ref. No. | Style    | Capacity  | Finish | Pack |
|------------|----------|----------|-----------|--------|------|
| 1812964901 | -        | w/ hinge | .100"     | Beige  | 1    |
| 1812964911 | -        | w/ hinge | .100"     | Black  | 1    |
| 1812964902 | -        | w/ hinge | .100"250" | Beige  | 1    |
| 1812964912 | -        | w/ hinge | .100"250" | Black  | 1    |